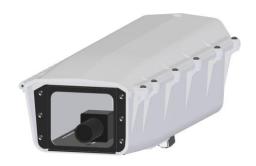

# **Outdoor Housing Compatibility**

• **S-TYPE:** Camera Bracket

• **B.A.S.H.:** \*Standoff varies with Length of Lenses

## **Housings Drawings (in.)**