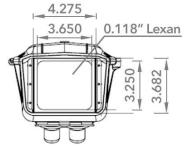

### **Balluff USB3 Vision**







# **Outdoor Housing Compatibility**

• **S-TYPE:** Camera Bracket



• **B.A.S.H.:** \*Standoff varies with Length of Lenses

#### **Camera Specifications (mm)**





| Power Input               | 10-28VDC               |
|---------------------------|------------------------|
| Maximum Power Consumption | 4.5 W                  |
| Operating Temperatures    | -00°C to +45°C         |
| Weight                    | 0.11 kg                |
| Dimensions<br>(L x W x H) | 40 x 40 x 50.9<br>(mm) |

## **Housings Drawings (in.)**







#### **Dotworkz** 9340 Stevens Rd Santee, CA 92071

**Sales Inquiries** sales@dotworkz.com www.dotworkz.com

**2024 Dotworkz.** Measurements and configurations are modeled for accuracy, but customers should verify fit and adjust as needed for optimal results in their unique setup.