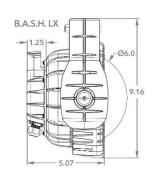

### **Balluff USB3 Vision**







# **Outdoor Housing Compatibility**

• **S-TYPE:** Camera Bracket



• **B.A.S.H.:** \*Standoff varies with Length of Lenses

#### **Camera Specifications (mm)**





| Power Input               | 10-28VDC               |
|---------------------------|------------------------|
| Maximum Power Consumption | 4.5 W                  |
| Operating Temperatures    | -00°C to +45°C         |
| Weight                    | 0.11 kg                |
| Dimensions<br>(L x W x H) | 40 x 40 x 50.9<br>(mm) |

## **Housings Drawings (in.)**







#### **Dotworkz** 9340 Stevens Rd Santee, CA 92071

**Sales Inquiries** sales@dotworkz.com www.dotworkz.com

**2024 Dotworkz.** Measurements and configurations are modeled for accuracy, but customers should verify fit and adjust as needed for optimal results in their unique setup.