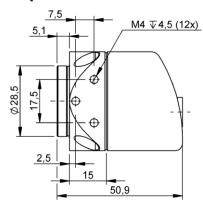

#### **Camera Specifications (mm)**

| Power Input               | 10-28VDC               |
|---------------------------|------------------------|
| Maximum Power Consumption | 4.5 W                  |
| Operating Temperatures    | -00°C to +45°C         |
| Weight                    | 0.11 kg                |
| Dimensions<br>(L x W x H) | 40 x 40 x 50.9<br>(mm) |