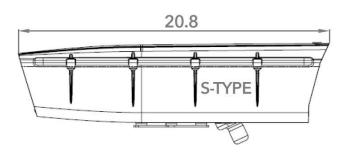

# **Outdoor Housing Compatibility**

• **S-TYPE:** Camera Bracket

• **B.A.S.H.:** \*Standoff varies with Length of Lenses

## **Housings Drawings (in.)**