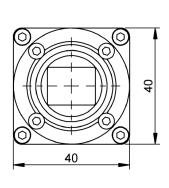

#### **Camera Specifications (mm)**

| Power Input               | 10-28VDC               |
|---------------------------|------------------------|
| Maximum Power Consumption | 4.5 W                  |
| Operating Temperatures    | -00°C to +45°C         |
| Weight                    | 0.11 kg                |
| Dimensions<br>(L x W x H) | 40 x 40 x 50.9<br>(mm) |