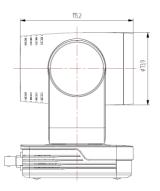

## **Camera Specifications (mm)**

| Power Input               | 12VDC                       |
|---------------------------|-----------------------------|
| Maximum Power Consumption | 30 W                        |
| Operating<br>Temperatures | -00°C to +40°C              |
| Weight                    | 1.38 kg                     |
| Dimensions<br>(L x W x H) | 178 x 115.5 x<br>150.9 (mm) |