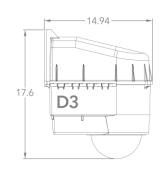

## **Outdoor Housing Compatibility**

- **D2:** External Lens + Top Mounting + 3.375 in. Standoffs
  - Standoff Combination: 3/8" + 1 1/2" + 1 1/2"

- **D3:** External Lens + Bottom Mounting + 2.5 in. Standoffs
  - Standoff Combination: 1 ½" + 1"

## **Housings Drawings (in.)**