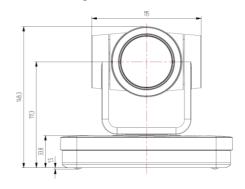

## **Camera Specifications (mm)**

| Power Input               | 12VDC                       |
|---------------------------|-----------------------------|
| Maximum Power Consumption | 30 W                        |
| Operating<br>Temperatures | -00°C to +40°C              |
| Weight                    | 1.38 kg                     |
| Dimensions<br>(L x W x H) | 178 x 115.5 x<br>150.9 (mm) |