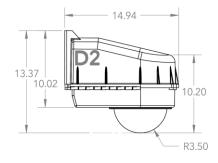

## **Outdoor Housing Compatibility**

- **D2:** External Lens + Top Mounting + 3.375 in. Standoffs
  - Standoff Combination: 3/8" + 1 1/2" + 1 1/2"

- **D3:** External Lens + Bottom Mounting + 2.5 in. Standoffs
  - Standoff Combination: 1 ½" + 1"

## **Housings Drawings (in.)**