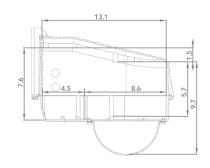

## **Outdoor Housing Compatibility**

- **D2:** External Lens + Top Mounting + 3.375 in. Standoffs
  - Standoff Combination: 3/8" + 1 1/2" + 1 1/2"



- **D3:** External Lens + Bottom Mounting + 2.5 in. Standoffs
  - Standoff Combination: 1 ½" + 1"



## **Camera Specifications (mm)**





| Power Input               | 12VDC                       |
|---------------------------|-----------------------------|
| Maximum Power Consumption | 30 W                        |
| Operating<br>Temperatures | -00°C to +40°C              |
| Weight                    | 1.38 kg                     |
| Dimensions<br>(L x W x H) | 178 x 115.5 x<br>150.9 (mm) |

## **Housings Drawings (in.)**







## **Dotworkz** 9340 Stevens Rd Santee, CA 92071