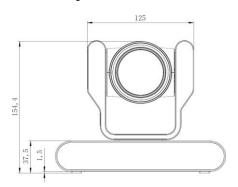

### **Camera Specifications (mm)**

| Power Input               | PoE+, 12VDC                   |
|---------------------------|-------------------------------|
| Maximum Power Consumption | 12 W                          |
| Operating<br>Temperatures | -10°C to +50°C                |
| Weight                    | 1.59 kg                       |
| Dimensions<br>(L x W x H) | 200.2 x 155.7 x<br>132.1 (mm) |