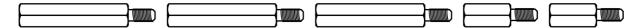

## **Outdoor Housing Compatibility**

- **HD12:** 5.5 in. Standoffs
  - Standoff Combination: 1 ½" + 1 ½" + 1 ½" + ½" + ½"