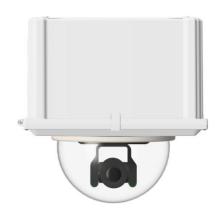

# **BZBGear Adamo Jr**







## **Outdoor Housing Compatibility**

- **HD12:** 5.5 in. Standoffs
  - Standoff Combination: 1 ½" + 1 ½" + 1 ½" + ½" + ½"



### **Camera Specifications (mm)**





| Power Input               | PoE+, 12VDC                   |
|---------------------------|-------------------------------|
| Maximum Power Consumption | 12 W                          |
| Operating<br>Temperatures | -10°C to +50°C                |
| Weight                    | 1.59 kg                       |
| Dimensions<br>(L x W x H) | 200.2 x 155.7 x<br>132.1 (mm) |

# **Housings Drawings (in.)**







#### **Dotworkz** 9340 Stevens Rd Santee, CA 92071

**2024 Dotworkz.** Measurements and configurations are modeled for accuracy, but customers should verify fit and adjust as needed for optimal results in their unique se