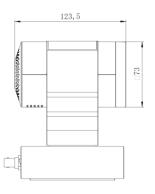

### **Camera Specifications (mm)**

| Power Input               | PoE+, 12VDC                   |
|---------------------------|-------------------------------|
| Maximum Power Consumption | 12 W                          |
| Operating<br>Temperatures | -10°C to +50°C                |
| Weight                    | 1.59 kg                       |
| Dimensions<br>(L x W x H) | 200.2 x 155.7 x<br>132.1 (mm) |