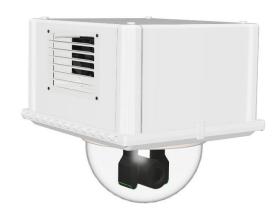

# **BZBGear Adamo Jr**







## **Outdoor Housing Compatibility**

- **HD12:** 5.5 in. Standoffs
  - Standoff Combination: 1 ½" + 1 ½" + 1 ½" + ½" + ½"



### **Camera Specifications (mm)**





| Power Input               | PoE+, 12VDC                   |
|---------------------------|-------------------------------|
| Maximum Power Consumption | 12 W                          |
| Operating<br>Temperatures | -10°C to +50°C                |
| Weight                    | 1.59 kg                       |
| Dimensions<br>(L x W x H) | 200.2 x 155.7 x<br>132.1 (mm) |

# **Housings Drawings (in.)**







#### **Dotworkz** 9340 Stevens Rd Santee, CA 92071

**2024 Dotworkz.** Measurements and configurations are modeled for accuracy, but customers should verify fit and adjust as needed for optimal results in their unique setu