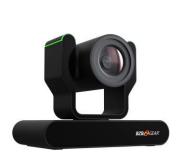

# **BZBGear Adamo Jr**

### **Camera Specifications (mm)**

| Power Input               | PoE+, 12VDC                   |
|---------------------------|-------------------------------|
| Maximum Power Consumption | 12 W                          |
| Operating<br>Temperatures | -10°C to +50°C                |
| Weight                    | 1.59 kg                       |
| Dimensions<br>(L x W x H) | 200.2 x 155.7 x<br>132.1 (mm) |