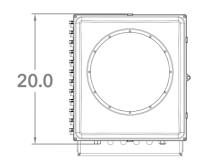

# **BZBGear Adamo Jr**







## **Outdoor Housing Compatibility**

- **HD12:** 5.5 in. Standoffs
  - Standoff Combination: 1 ½" + 1 ½" + 1 ½" + ½" + ½"



### **Camera Specifications (mm)**





| Power Input               | PoE+, 12VDC                   |
|---------------------------|-------------------------------|
| Maximum Power Consumption | 12 W                          |
| Operating<br>Temperatures | -10°C to +50°C                |
| Weight                    | 1.59 kg                       |
| Dimensions<br>(L x W x H) | 200.2 x 155.7 x<br>132.1 (mm) |

# **Housings Drawings (in.)**







#### **Dotworkz** 9340 Stevens Rd Santee, CA 92071

**2024 Dotworkz.** Measurements and configurations are modeled for accuracy, but customers should verify fit and adjust as needed for optimal results in their unique setup.