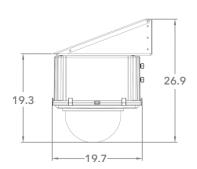

# **BZBGear Adamo Jr**







## **Outdoor Housing Compatibility**

- **HD12:** 5.5 in. Standoffs
  - Standoff Combination: 1 ½" + 1 ½" + 1 ½" + ½" + ½"



### **Camera Specifications (mm)**





| Power Input               | PoE+, 12VDC                   |
|---------------------------|-------------------------------|
| Maximum Power Consumption | 12 W                          |
| Operating<br>Temperatures | -10°C to +50°C                |
| Weight                    | 1.59 kg                       |
| Dimensions<br>(L x W x H) | 200.2 x 155.7 x<br>132.1 (mm) |

# **Housings Drawings (in.)**







#### **Dotworkz** 9340 Stevens Rd Santee, CA 92071

**2024 Dotworkz.** Measurements and configurations are modeled for accuracy, but customers should verify fit and adjust as needed for optimal results in their unique setup.