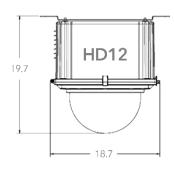

## **Outdoor Housing Compatibility**

- **HD12:** 5.5 in. Standoffs
  - Standoff Combination: 1 ½" + 1 ½" + 1 ½" + ½" + ½"

# **Housings Drawings (in.)**