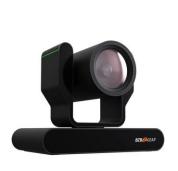

## **BZBGear Adamo 4K**







#### **Outdoor Housing Compatibility**

- **HD12:** 4.25 in. Standoffs
  - Standoff Combination: 1 ½" + 1 ½" + ¾" + ½"



### **Camera Specifications (mm)**





| Power Input               | PoE, 12VDC                  |
|---------------------------|-----------------------------|
| Maximum Power Consumption | 12 W                        |
| Operating<br>Temperatures | -10°C to +50°C              |
| Weight                    | 1.8 kg                      |
| Dimensions<br>(L x W x H) | 220 x 150.2 x<br>177.5 (mm) |

# **Housings Drawings (in.)**







#### **Dotworkz** 9340 Stevens Rd Santee, CA 92071

**2024 Dotworkz.** Measurements and configurations are modeled for accuracy, but customers should verify fit and adjust as needed for optimal results in their unique setup.