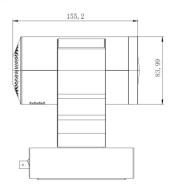

## **BZBGear Adamo 4K**







#### **Outdoor Housing Compatibility**

- **HD12:** 4.25 in. Standoffs
  - Standoff Combination: 1 ½" + 1 ½" + ¾" + ½"



### **Camera Specifications (mm)**





| Power Input               | PoE, 12VDC                  |
|---------------------------|-----------------------------|
| Maximum Power Consumption | 12 W                        |
| Operating<br>Temperatures | -10°C to +50°C              |
| Weight                    | 1.8 kg                      |
| Dimensions<br>(L x W x H) | 220 x 150.2 x<br>177.5 (mm) |

# **Housings Drawings (in.)**







#### **Dotworkz** 9340 Stevens Rd Santee, CA 92071

**2024 Dotworkz.** Measurements and configurations are modeled for accuracy, but customers should verify fit and adjust as needed for optimal results in their unique setup.