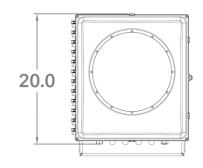

## **BZBGear Adamo 4K**







#### **Outdoor Housing Compatibility**

- **HD12:** 4.25 in. Standoffs
  - Standoff Combination: 1 ½" + 1 ½" + ¾" + ½"



### **Camera Specifications (mm)**





| Power Input               | PoE, 12VDC                  |
|---------------------------|-----------------------------|
| Maximum Power Consumption | 12 W                        |
| Operating<br>Temperatures | -10°C to +50°C              |
| Weight                    | 1.8 kg                      |
| Dimensions<br>(L x W x H) | 220 x 150.2 x<br>177.5 (mm) |

# **Housings Drawings (in.)**







#### **Dotworkz** 9340 Stevens Rd Santee, CA 92071

**2024 Dotworkz.** Measurements and configurations are modeled for accuracy, but customers should verify fit and adjust as needed for optimal results in their unique setup.