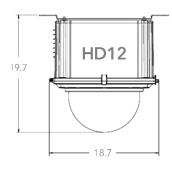

#### **Outdoor Housing Compatibility**

- **HD12:** 4.25 in. Standoffs
  - Standoff Combination: 1 ½" + 1 ½" + ¾" + ½"

# **Housings Drawings (in.)**