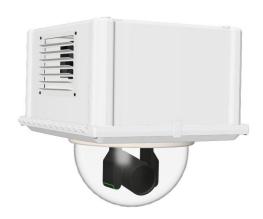

#### **Outdoor Housing Compatibility**

- **HD12:** 4.25 in. Standoffs
  - Standoff Combination: 1 ½" + 1 ½" + ¾" + ½"

### **Camera Specifications (mm)**

| Power Input               | PoE, 12VDC                  |
|---------------------------|-----------------------------|
| Maximum Power Consumption | 12 W                        |
| Operating<br>Temperatures | -10°C to +50°C              |
| Weight                    | 1.8 kg                      |
| Dimensions<br>(L x W x H) | 220 x 150.2 x<br>177.5 (mm) |