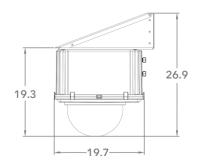

## **BZBGear Adamo 4K**







#### **Outdoor Housing Compatibility**

- **HD12:** 4.25 in. Standoffs
  - Standoff Combination: 1 ½" + 1 ½" + ¾" + ½"



### **Camera Specifications (mm)**





| Power Input               | PoE, 12VDC                  |
|---------------------------|-----------------------------|
| Maximum Power Consumption | 12 W                        |
| Operating<br>Temperatures | -10°C to +50°C              |
| Weight                    | 1.8 kg                      |
| Dimensions<br>(L x W x H) | 220 x 150.2 x<br>177.5 (mm) |

# **Housings Drawings (in.)**







#### **Dotworkz** 9340 Stevens Rd Santee, CA 92071

**2024 Dotworkz.** Measurements and configurations are modeled for accuracy, but customers should verify fit and adjust as needed for optimal results in their unique setup.