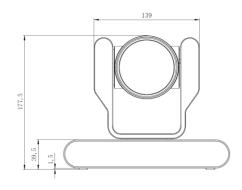

### **Camera Specifications (mm)**

| Power Input               | PoE, 12VDC                  |
|---------------------------|-----------------------------|
| Maximum Power Consumption | 12 W                        |
| Operating<br>Temperatures | -10°C to +50°C              |
| Weight                    | 1.8 kg                      |
| Dimensions<br>(L x W x H) | 220 x 150.2 x<br>177.5 (mm) |