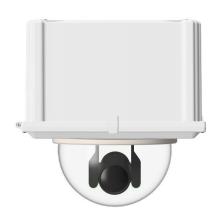

#### **Outdoor Housing Compatibility**

- **HD12:** 4.25 in. Standoffs
  - Standoff Combination: 1 ½" + 1 ½" + ¾" + ½"

### **Camera Specifications (mm)**

| Power Input               | PoE, 12VDC                  |
|---------------------------|-----------------------------|
| Maximum Power Consumption | 12 W                        |
| Operating<br>Temperatures | -10°C to +50°C              |
| Weight                    | 1.8 kg                      |
| Dimensions<br>(L x W x H) | 220 x 150.2 x<br>177.5 (mm) |