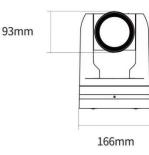

#### **Camera Specifications**

| 148mm |       |
|-------|-------|
|       | 225mm |

140.....

| Power Input                  | PoE+, 12VDC             |
|------------------------------|-------------------------|
| Maximum Power<br>Consumption | 18 W                    |
| Operating<br>Temperatures    | -05°C to +35°C          |
| Weight                       | 3.5 kg                  |
| Dimensions<br>(L x W x H)    | 300 x 300 x 235<br>(mm) |