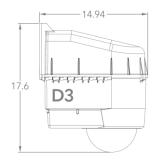

### **Outdoor Housing Compatibility**

- D3: External Lens + Bottom Mounting + 5.875 in. Standoffs
  - Standoff Combination: 3/8" + 1 1/2" + 1 1/2" + 1 1/2" + 1 1/2" + 1"

- HD12: 2.5 in. Standoffs
  - Standoff Combination: **1** <sup>1</sup>/<sub>2</sub>" + <sup>1</sup>/<sub>2</sub> + <sup>1</sup>/<sub>2</sub>"

## Housings Drawings (in.)