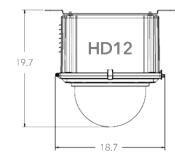

### **Outdoor Housing Compatibility**

- D3: External Lens + Bottom Mounting + 5.875 in. Standoffs
  - Standoff Combination: 3/8" + 1 1/2" + 1 1/2" + 1 1/2" + 1 1/2" + 1"

- HD12: 2.5 in. Standoffs
  - Standoff Combination: **1** <sup>1</sup>/<sub>2</sub>" + <sup>1</sup>/<sub>2</sub> + <sup>1</sup>/<sub>2</sub>"

## Housings Drawings (in.)