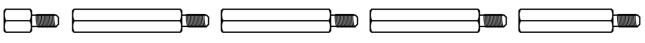

### **Outdoor Housing Compatibility**

- D3: External Lens + Bottom Mounting + 5.875 in. Standoffs
  - Standoff Combination: 3/8" + 1 1/2" + 1 1/2" + 1 1/2" + 1 1/2" + 1"

- HD12: 2.5 in. Standoffs
  - Standoff Combination: **1** <sup>1</sup>/<sub>2</sub>" + <sup>1</sup>/<sub>2</sub> + <sup>1</sup>/<sub>2</sub>"