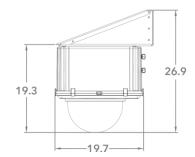

# **Avigilon H5A Multisensor Camera**



## **Outdoor Housing Compatibility**

- HD12: 3.875 in. Standoffs
  - Standoff Combination: 3/8" + 1 1/2" + 1 1/2" + 1/2"



### Camera Specifications (mm, [in.])





| Power Input                  | PoE+, 24VDC,<br>PoE++ (IR) |
|------------------------------|----------------------------|
| Maximum Power<br>Consumption | 26 W, 52 (IR)              |
| Operating<br>Temperatures    | -40°C to +60°C             |
| Weight                       | 0.95 kg                    |
| Dimensions<br>(L x W x H)    | 286 x 286 x 114<br>(mm)    |

# Housings Drawings (in.)







#### Dotworkz

9340 Stevens Rd Santee, CA 92071 Sales Inquiries sales@dotworkz.com www.dotworkz.com **2024 Dotworkz.** Measurements and configurations are modeled for accuracy, but customers should verify fit and adjust as needed for optimal results in their unique setup.