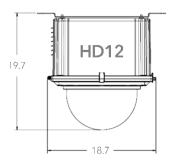

## **Outdoor Housing Compatibility**

- HD12: 3.875 in. Standoffs
  - Standoff Combination: 3/8" + 1 1/2" + 1 1/2" + 1/2"

# Housings Drawings (in.)