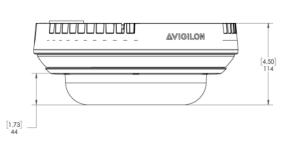

### Camera Specifications (mm, [in.])

| Power Input                  | PoE+, 24VDC,<br>PoE++ (IR) |
|------------------------------|----------------------------|
| Maximum Power<br>Consumption | 26 W, 52 (IR)              |
| Operating<br>Temperatures    | -40°C to +60°C             |
| Weight                       | 0.95 kg                    |
| Dimensions<br>(L x W x H)    | 286 x 286 x 114<br>(mm)    |