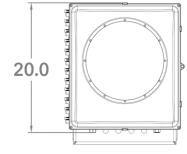

# **Avigilon H5A Multisensor Camera**



## **Outdoor Housing Compatibility**

- HD12: 3.875 in. Standoffs
  - Standoff Combination: 3/8" + 1 1/2" + 1 1/2" + 1/2"



### Camera Specifications (mm, [in.])





| Power Input                  | PoE+, 24VDC,<br>PoE++ (IR) |
|------------------------------|----------------------------|
| Maximum Power<br>Consumption | 26 W, 52 (IR)              |
| Operating<br>Temperatures    | -40°C to +60°C             |
| Weight                       | 0.95 kg                    |
| Dimensions<br>(L x W x H)    | 286 x 286 x 114<br>(mm)    |

# Housings Drawings (in.)







#### Dotworkz

9340 Stevens Rd Santee, CA 92071 Sales Inquiries sales@dotworkz.com www.dotworkz.com **2024 Dotworkz.** Measurements and configurations are modeled for accuracy, but customers should verify fit and adjust as needed for optimal results in their unique setup.