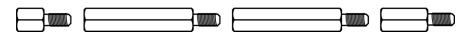

## **Outdoor Housing Compatibility**

- HD12: 3.875 in. Standoffs
  - Standoff Combination: 3/8" + 1 1/2" + 1 1/2" + 1/2"