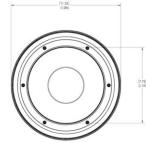

### Camera Specifications (mm, [in.])

| Power Input                  | PoE+, 24VDC,<br>PoE++ (IR) |
|------------------------------|----------------------------|
| Maximum Power<br>Consumption | 26 W, 52 (IR)              |
| Operating<br>Temperatures    | -40°C to +60°C             |
| Weight                       | 0.95 kg                    |
| Dimensions<br>(L x W x H)    | 286 x 286 x 114<br>(mm)    |

# Housings Drawings (in.)