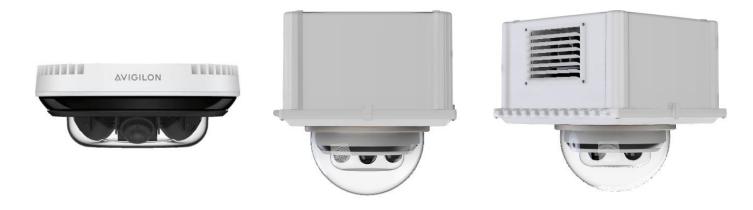

# **Avigilon H5A Multisensor Camera**

## **Outdoor Housing Compatibility**

- HD12: 3.875 in. Standoffs
  - Standoff Combination: 3/8" + 1 1/2" + 1 1/2" + 1/2"